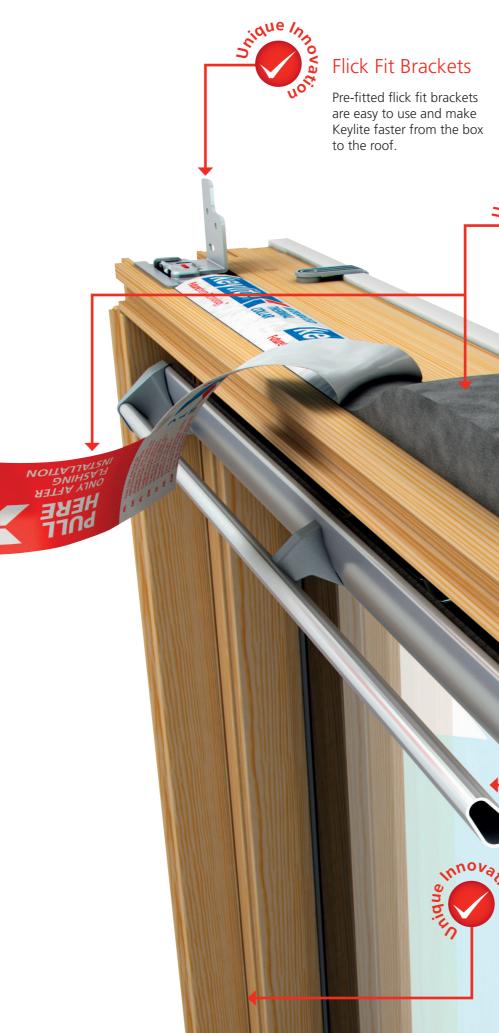

#### Flick Fit Brackets

Pre-fitted flick fit brackets are easy to use and make Keylite faster from the box to the roof.

## Integrated Thermal Collar

Simply pull away the release tape to allow our unique **Integrated Thermal Collar** to expand, filling the gap between the window frame and the roof.

#### **Integrated Thermal Collar**

Simply pull away the release tape to allow the Integrated Thermal Collar to expand and fill the gap between the window frame and the roof.

#### Integrated Thermal Collar

Simply pull away the release tape to allow the Integrated Thermal Collar to expand and fill the gap between the window frame and the roof. Other windows require the addition of secondary insulation.